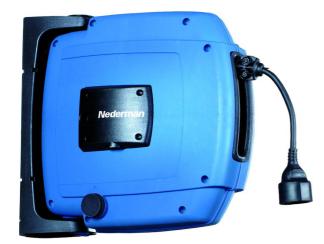

Functional and easy to use retractable cable reel with power socket for electrical tools, cable length 17m (55 ft.).

Safe and functional high quality power cable reel with robust design in high impact composite material. The power cable reel is retractable and has an optimized spring force, ensuring that the cable retracts smoothly and evenly onto the drum.

The Nederman power cable reel C30 reel is very easy to mount, either on walls or in ceilings and is supplied with an easily mounted snap-on, pivoting wall bracket and a unique safety latch for safe and easy service of electricity. The retractable power cable reel is equally suitable for electrical tools and hand lamps and has a thermal overload protection. The cable reel C30 has a cable distribution length up to 17 m.

- Easy to mount snap-on wall bracket
- Unique safety latch
- Drum with ball bearings on both sides
- Degree of protection code, IP 56
- · Rubber power cable

| Product name                  | Cable Reel C30 |
|-------------------------------|----------------|
| Power Voltage (V)             | 230            |
| No of phases                  | 1              |
| Amperage (A)                  | 10             |
| Distribution cable length (m) | 17             |
| Connection cable, Length (m)  | 1              |
| Weight (kg)                   | 6              |
| Distribution cable, type      | H07RN-F        |
| Max Power (kW)                | 2.3            |