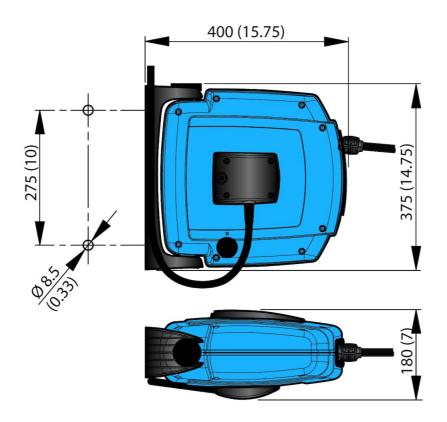

- Easy to mount snap-on wall bracket
- Unique safety latch
- Drum with ball bearings on both sides
- Degree of protection code, IP 56
- · Rubber power cable

| Product name                  | Cable Reel C30 |
|-------------------------------|----------------|
| Power Voltage (V)             | 230            |
| No of phases                  | 1              |
| Amperage (A)                  | 10             |
| Distribution cable length (m) | 17             |
| Connection cable, Length (m)  | 1              |
| Weight (kg)                   | 6              |
| Distribution cable, type      | H07RN-F        |
| Max Power (kW)                | 2.3            |