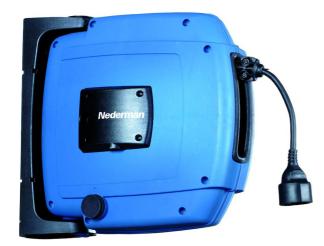

Functional and easy-to-use retractable power cable reel with power socket for electrical tools. IP44/IP55, cable length 12m (39 ft.), 10A.

Safe and functional high quality power cable reel with robust design in high impact composite material. The power cable reel is retractable and has an optimized spring force, ensuring that the cable retracts smoothly and evenly onto the drum.

The Nederman power cable reel C20 reel is very easy to mount, either on walls or in ceilings and is supplied with an easily mounted snap-on, pivoting wall bracket and a unique safety latch for safe and easy service of electricity. The retractable power cable reel is equally suitable for electrical tools and hand lamps and has a thermal overload protection. The cable reel C20 has a cable distribution length up to 12 m.

- Easy to mount snap-on wall bracket
- Unique safety latch
- Drum with ball bearings on both sides
- Degree of protection code, IP44/IP55
- · Rubber power cable

| Product name                  | Cable Reel C20 |
|-------------------------------|----------------|
| Power Voltage (V)             | 230            |
| No of phases                  | 1              |
| Amperage (A)                  | 10             |
| Distribution cable length (m) | 12             |
| Connection cable, Length (m)  | 1              |
| Weight (kg)                   | 4              |
| Distribution cable, type      | H07RN-F        |
| Max Power (kW)                | 2.3            |