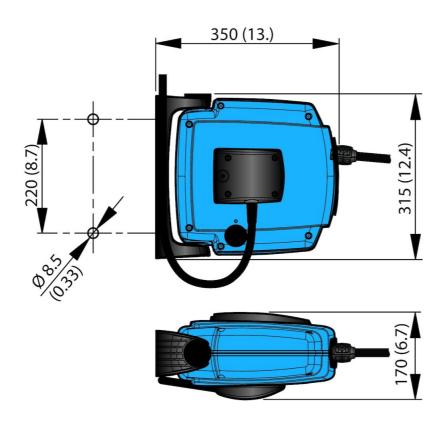

- Easy to mount snap-on wall bracket
- Unique safety latch
- Drum with ball bearings on both sides
- Degree of protection code, IP44/IP55
- · Rubber power cable

| Product name                  | Cable Reel C20 |
|-------------------------------|----------------|
| Power Voltage (V)             | 230            |
| No of phases                  | 1              |
| Amperage (A)                  | 10             |
| Distribution cable length (m) | 12             |
| Connection cable, Length (m)  | 1              |
| Weight (kg)                   | 4              |
| Distribution cable, type      | H07RN-F        |
| Max Power (kW)                | 2.3            |