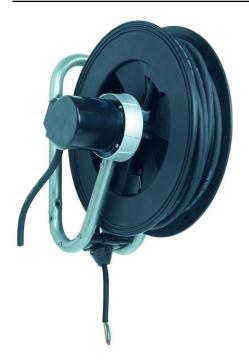

## Cable Reel 793

The power cable reel 793 is a robust and comes in 1-phase and 3-phase and is supplied with thermal overload protector.

A heavy duty cable reel for use in industrial environments. The cable reel is available in 1-phase and 3-phase versions and supplied with thermal overload protector.

The Nederman cable reel 793 accommodates power cable lengths up to 25 m (82 ft.). The cable reel components are made of composite materials and galvanized steel.

- Degree of protection code: IP 55
- Tested and approved according to IEC 61316
- Rubber power cable