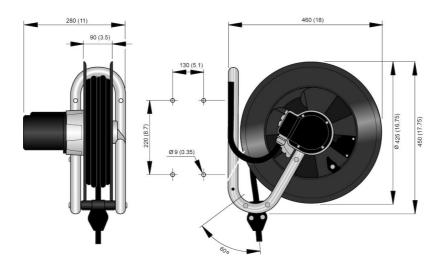

The Nederman cable reel 793 accommodates power cable lengths up to 25 m (82 ft.). The cable reel components are made of composite materials and galvanized steel.

- Degree of protection code: IP 55
- Tested and approved according to IEC 61316
- Rubber power cable